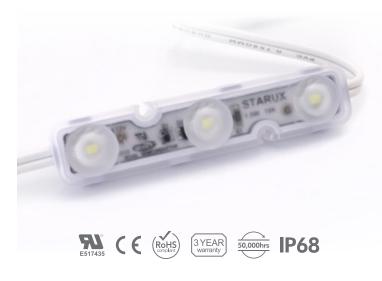

## DESCRIPTION

DURITE ECO Series is Specialized for Channel Letter Signs.

The LED is powered by Seoul Semiconductor that makes high performance and durability as Tier 1 LED.

ECO has a built-in non-polarity function, so the installer works without worry about the wiring.

The ultrasonic welding technology performs for excellent waterproofing and protects LED from harsh environment.