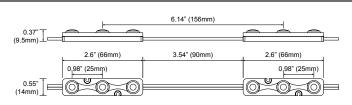

## DIMENSION

#### **SPECIFICATIONS**

| Performance   | ECO3S-10SO10 |          |          | Module Spacing  | 2 pcs/ft                    |  |
|---------------|--------------|----------|----------|-----------------|-----------------------------|--|
| Colors        | 3000K        | 6500K    | 10000K   | Demension       | 2.6" x 0.55" x 0.37"        |  |
| Lumens        | 100 lm/W     | 105 lm/W | 105 lm/W | Weight          | 7.7g                        |  |
| Power         | 1W           |          |          | Max in series   | 35 Mods                     |  |
| Input Voltage | 12V DC       |          |          | Operating Temp. | -4°F ~ 122°F / -20°C ~ 50°C |  |
| CRI           |              | >80 Ra   |          | Life Time       | 50,000                      |  |
| Beam Angle    | 160°         |          |          | IP Rating       | IP68 Waterproof             |  |