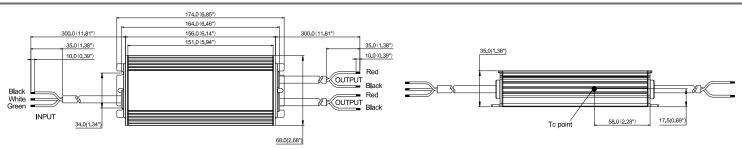

|              |

NOTES : All specifications are measured at 25°C ambient temperature, input voltage 277Vac, and the typical value tested at full load, if no specific note.

## PROTECTIONS

| Parameter                   | Notes                                                                               |
|-----------------------------|-------------------------------------------------------------------------------------|
| Over Temperature Protection | Hiccup mode. The output shall return to normal when the fault condition is removed. |
| Short Circuit Protection    | Hiccup mode. The output shall return to normal when the fault condition is removed. |
| Over Current Protection     | Hiccup mode. The output shall return to normal when the fault condition is removed. |

## DIMENSION