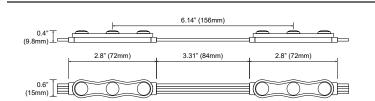

| Module Spacing  | 2 pcs/ft                    |  |
|-----------------|-------------------------------|-----------------|-----------------------------|--|
| Colors          | RGB Full Color                | Demension       | 2.8" x 0.6" x 0.4"          |  |
| Wavelength(nm)  | R:620~625 G:520~525 B:460~465 | Weight          | 10g                         |  |
| Power           | 0.72W                         | Max in series   | 40 Mods                     |  |
| Input Voltage   | 12V DC                        | Operating Temp. | -4°F ~ 122°F / -20°C ~ 50°C |  |
| Forward Current | 60 mA                         | Life Time       | 50,000                      |  |
| Beam Angle      | 130°                          | IP Rating       | IP68 Waterproof             |  |

#### **DIMENSION**



## **COVERAGE CHART**

| Depth                 | 3" | 4"    | 5"           | 6"~8" |
|-----------------------|----|-------|--------------|-------|
| Max Stroke Single Row | 8" | 10"   | 12"          | 14"   |
| Max Stroke Multi Rows | 6" | 10"   | 12"          | 14"   |
| Mods per ft           |    | 2 pcs | 2 pcs per ft |       |

Parameters can be adjusted according to the desired brightness.