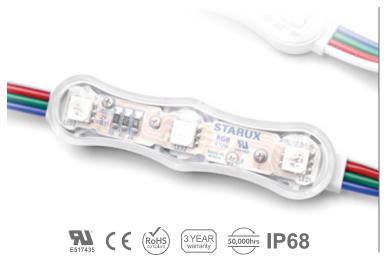

# DURITE ECO ECO RGB3S 0.72W

# **FEATURES**

- Full color with natural color projection
- Ensures excellent transmittance and uniform lighting
- Specially designed durable cover that withstands harsh environment and protects the LED
- · Easy installation with double sided 3M tape
- IP68 Waterproof and approved by UL, CE, RoHS
- Compact design with vivid and eliminates hot spots
- Long life time 50,000 hours

### **DESCRIPTION**

DURITE ECO Series is Specialized for Channel Letter Signs.

The LED is powered by Reliable Korean LED that makes high performance and durability as Tier 1 LED.

Starux's most cost-efficient model and easy installation with double sided 3M tape.

The ultrasonic welding technology performs for excellent waterproofing and protects LED from harsh environment.